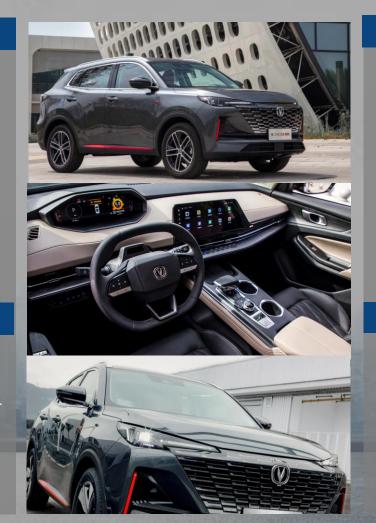

## **INTERIOR & EXTERIOR**

Pioneer Premium Speakers 12.3-inch Touch Display Infotainment System with Apple Carplay and Mirror Link

> LED Headlights, Taillights, and Daytime Running Lights Electric Panoramic Sunroof

# **KEY FEATURES**

1.5L Blue Core TGDi Engine 360 Panoramic Camera with HD Driver Recorder Panoramic Sunroof with Antipinch and Rain-sensing Function Automatic Aircon + PM01 Air Filter Ion Generator