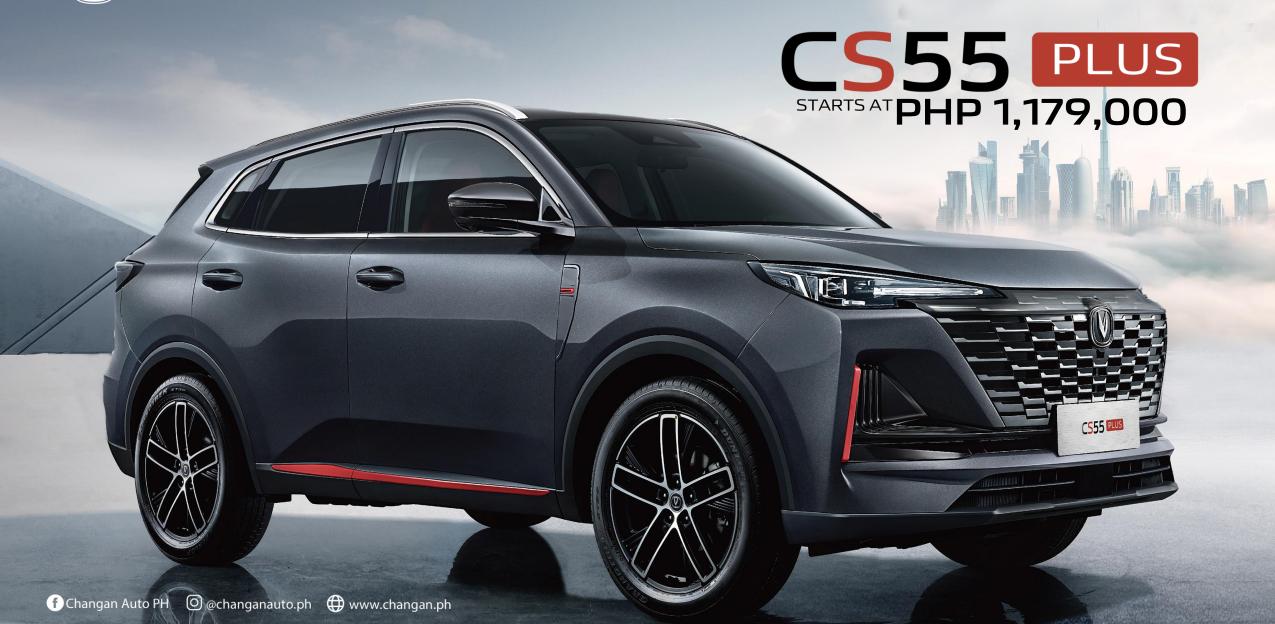

## **SPECIFICATION**

Engine: 1.5L GDI
Transmission: 7DCT
Output: 185 HP @ 5,500 rpm
Torque: 300 nm
Seating Capacity: 5
Length: 4,515
Width: 1,865
Height: 1,680
Fuel Tank Capacity: 55L