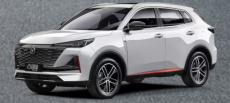

00 nm
Seating Capacity: 5
Length: 4,515
Width: 1,865
Height: 1,680
Fuel Tank Capacity: 55L

## **INTERIOR & EXTERIOR**

Pioneer Premium Speakers 12.3-inch Touch Display Infotainment System with Apple Carplay and Mirror Link

> LED Headlights, Taillights, and Daytime Running Lights Electric Panoramic Sunroof



# **KEY FEATURES**

1.5L Blue Core TGDi Engine 360 Panoramic Camera with HD Driver Recorder Panoramic Sunroof with Antipinch and Rain-sensing Function Automatic Aircon + PM01 Air Filter Ion Generator

# SAFETY AND TECHNOLOGY

Dual front and side airbags Electronic Stability Program (ESP) with Roll-over Mitigation (ROM)

Traction Control System
Hill Hold Control
Tire Pressure Monitoring System

# CHANGAN AUTO

**DEALERS** 



**SPECSHEET** 



**PRICELIST** 

# **COLOR OPTIONS**