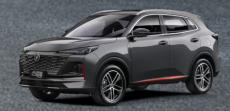

nm
Seating Capacity: 5
Length: 4,515
Width: 1,865
Height: 1,680
Fuel Tank Capacity: 55L

## **INTERIOR & EXTERIOR**

Pioneer Premium Speakers 12.3-inch Touch Display Infotainment System with Apple Carplay and Mirror Link

> LED Headlights, Taillights, and Daytime Running Lights Electric Panoramic Sunroof



# **KEY FEATURES**

1.5L Blue Core TGDi Engine 360 Panoramic Camera with HD Driver Recorder Panoramic Sunroof with Antipinch and Rain-sensing Function Automatic Aircon + PM01 Air Filter Ion Generator

# SAFETY AND TECHNOLOGY

Dual front and side airbags Electronic Stability Program (ESP) with Roll-over Mitigation (ROM)

Traction Control System
Hill Hold Control
Tire Pressure Monitoring System

# CHANGAN AUTO

**DEALERS** 



**SPECSHEET** 



**PRICELIST** 

# **COLOR OPTIONS**