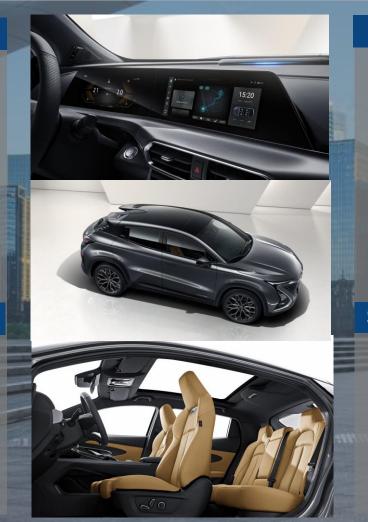

# **INTERIOR & EXTERIOR**

Quad Exhaust Pipe Design
10-inch Touchscreen Infotainment
with Apple Carplay
Ambient Lighting
Wireless Charging
Streamlined Horizontal Belt Design
Auto Aircon with PMO 1 Air Filtration
System