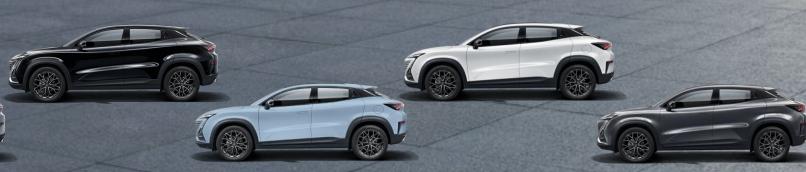

m
Seating Capacity: 5
Length: 4,515
Width: 1,870
Height: 1,565
Fuel Tank Capacity: 55L

# **INTERIOR & EXTERIOR**

Quad Exhaust Pipe Design
10-inch Touchscreen Infotainment
with Apple Carplay
Ambient Lighting
Wireless Charging
Streamlined Horizontal Belt Design
Auto Aircon with PMO 1 Air Filtration
System



#### **KEY FEATURES**

Borderless Grille
LED Starship DRL Headlights
LED Headlights
Panoramic Glass Roof
V-shaped Rear Spoiler
Hidden Electric Door Handle
360° View camera with Drive
Recorder
Key Remote Valet Parking

## **SAFETY AND TECHNOLOGY**

Voice Control
Rear Cross Traffic Alert (RCTA)
System
Lane Keep Assist (LKA)
Lane Departure Warning (LDW)
Forward and Rear Collision
Warning
Automatic Parking Assist (APA)



DEALERS



**SPECSHEET** 



**PRICELIST** 

# **COLOR OPTIONS**