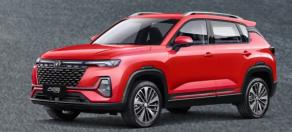

harge Gasoline
Transmission: 7DCT
Output: 158 HP @ 5,500 rpm
Torque: 260 nm
Seating Capacity: 5
Length: 4,330
Width: 1,825
Height: 1,660
Fuel Tank Capacity: 53L

### **INTERIOR & EXTERIOR**

Powerful Face Brilliant Light Design 10-inch Touchscreen Display Two Tone Exterior Leather Seat Material





### **KEY FEATURES**

7-speed Wet Type Dual Clutch
Transmission
Engine Remote Start
Panoramic Sunroof\*
Power Tailgate\*\*
Wireless Charging
Around View Camera and
Monitor
Smart Window System

- \* Hype and Luxe variant only
- \*\* Luxe variant only

## SAFETY AND TECHNOLOGY

Deep Sea Silence Technology
Advanced 6-Airbag System
Adaptive Cruise Control
Autonomous Emergency Braking
(AEB) + Front Collision Warning
(FCW)



**DEALERS** 



**SPECSHEET** 



**PRICELIST** 

# **COLOR OPTIONS**