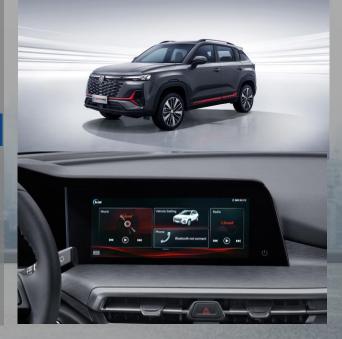

### **INTERIOR & EXTERIOR**

Powerful Face Brilliant Light Design 10-inch Touchscreen Display Two Tone Exterior Leather Seat Material

### **KEY FEATURES**

7-speed Wet Type Dual Clutch
Transmission
Engine Remote Start
Panoramic Sunroof\*
Power Tailgate\*\*
Wireless Charging
Around View Camera and
Monitor
Smart Window System

- \* Hype and Luxe variant only
- \*\* Luxe variant only