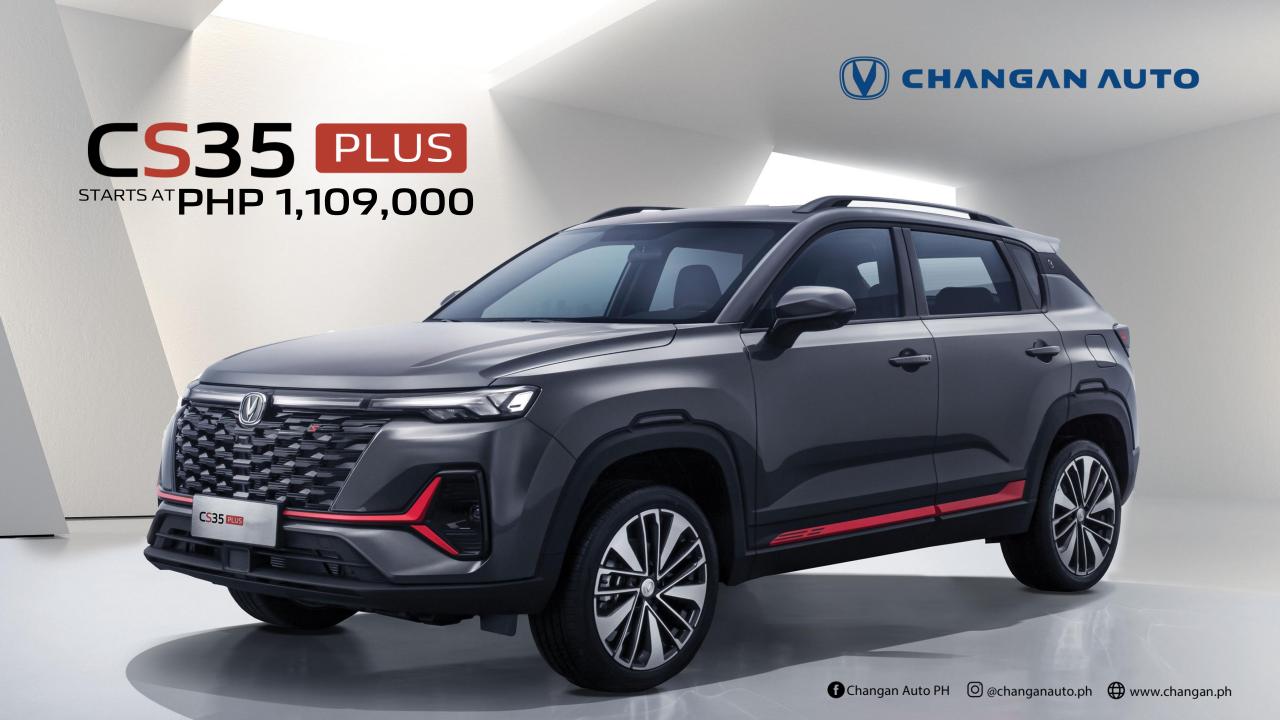

### **SPECIFICATION**

Engine: 1.4L Turbocharge Gasoline
Transmission: 7DCT
Output: 158 HP @ 5,500 rpm
Torque: 260 nm
Seating Capacity: 5
Length: 4,330
Width: 1,825
Height: 1,660
Fuel Tank Capacity: 53L

### **INTERIOR & EXTERIOR**

Powerful Face Brilliant Light Design 10-inch Touchscreen Display Two Tone Exterior Leather Seat Material