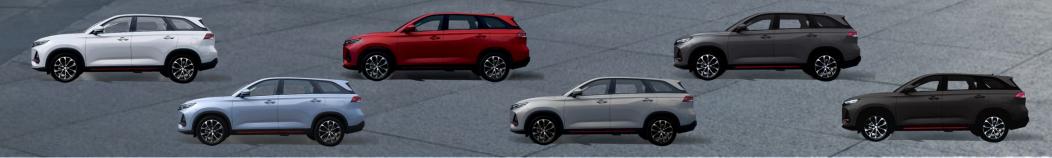

SRP PHP 1,399,000



## **SPECIFICATION**

Engine: 1.5L Turbo
Transmission: 7DCT
Output: 185 HP @ 5,500 rpm
Torque: 300 nm
Seating Capacity: 7
Length: 4,730
Width: 1,870
Height: 1,720
Fuel Tank Capacity: 55L

## **INTERIOR & EXTERIOR**

12.3-inch touchscreen infotainment 7" cluster Display ISOFIX Seats PM 0.1 Air Filter Human Machine Interface





#### **KEY FEATURES**

1.5L Turbocharged Engine
Electronic Parking and Autohold
360° View camera with drive
recorder
Dynamic Surgeflo Grille
Remote Engine Start

## SAFETY AND TECHNOLOGY

Hill Hold and Descent Control Electronic Brake Distribution Electronic Parking Brake with Autohold Smart Keyless Entry + Push Start Tire Pressure Monitoring System Anti Brake System



**DEALERS** 



**SPECSHEET** 



**PRICELIST** 

# **COLOR OPTION**