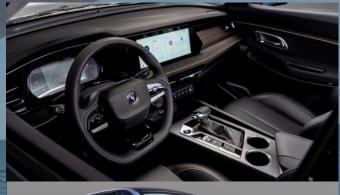

## **INTERIOR & EXTERIOR**

12.3-inch touchscreen infotainment 7" cluster Display ISOFIX Seats PM 0.1 Air Filter Human Machine Interface