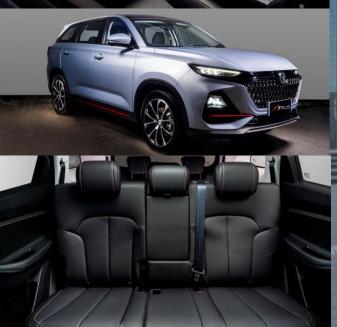

## **SPECIFICATION**

Engine: 1.5L Turbo
Transmission: 7DCT
Output: 185 HP @ 5,500 rpm
Torque: 300 nm
Seating Capacity: 7
Length: 4,730
Width: 1,870
Height: 1,720
Fuel Tank Capacity: 55L

## **INTERIOR & EXTERIOR**

12.3-inch touchscreen infotainment 7" cluster Display ISOFIX Seats PM 0.1 Air Filter Human Machine Interface